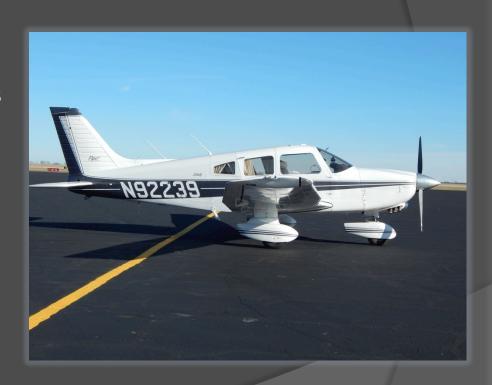

### Exterior

Juneau white base color with medium grey accents

Original and in excellent condition