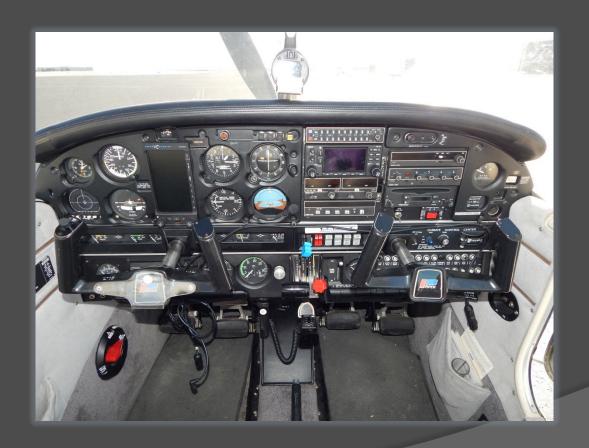

#### KMA24 Audio Panel

New Century Air Center (KIXD)

280 Gardner Drive, Suite 2 • New Century, KS 66031
913.782.8212 • www.kansasaircraft.com
© Kansas Aircraft Corporation All Rights Reserved

SN: 2811042

## Flight Deck Equipment

- KMA24 Audio Pane with 3LMB Receiver
- Garmin GNS430W Com/ Nav/GPS
- Aspen 1000 PFD
- King KAP100 Autopilot
- KN-64 DME
- Pilot/Co-pilot push-to-talk
- Avionics master switch

- Insight Strikefinder
- Dual glideslopes
- King KX155 Nav/Com
- KT76A Transponder
- PXE-7300 CD player
- 406Mhz ELT
- 2-place intercom system