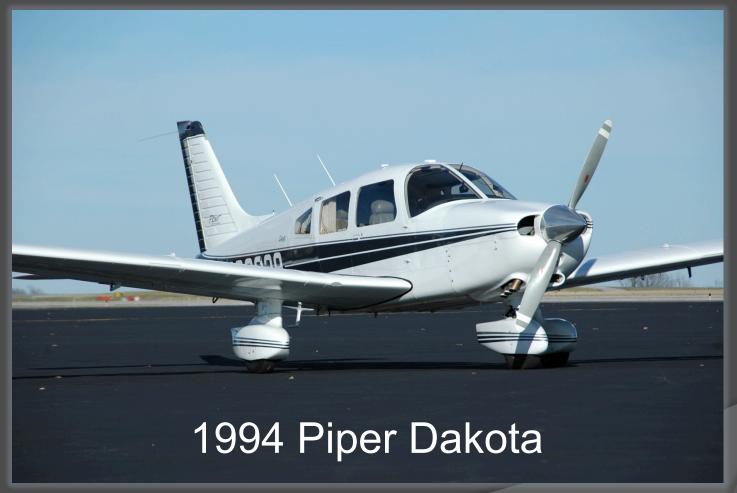

### Exterior

Juneau white base color with medium grey accents

Original and in excellent condition