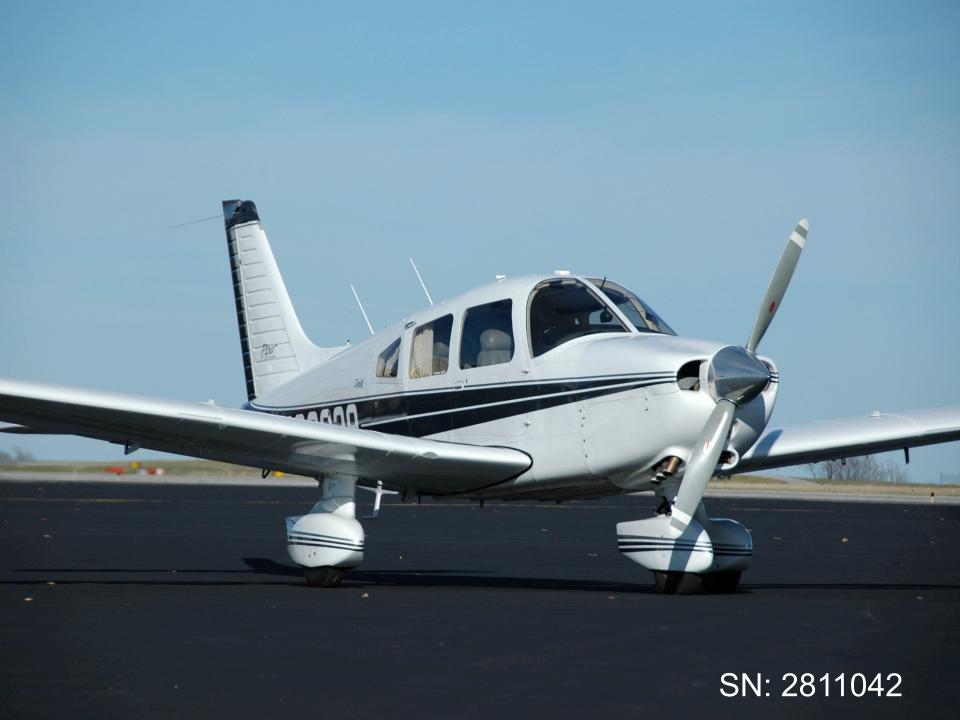

### Exterior

Juneau white base color with medium grey accents

Original and in excellent condition